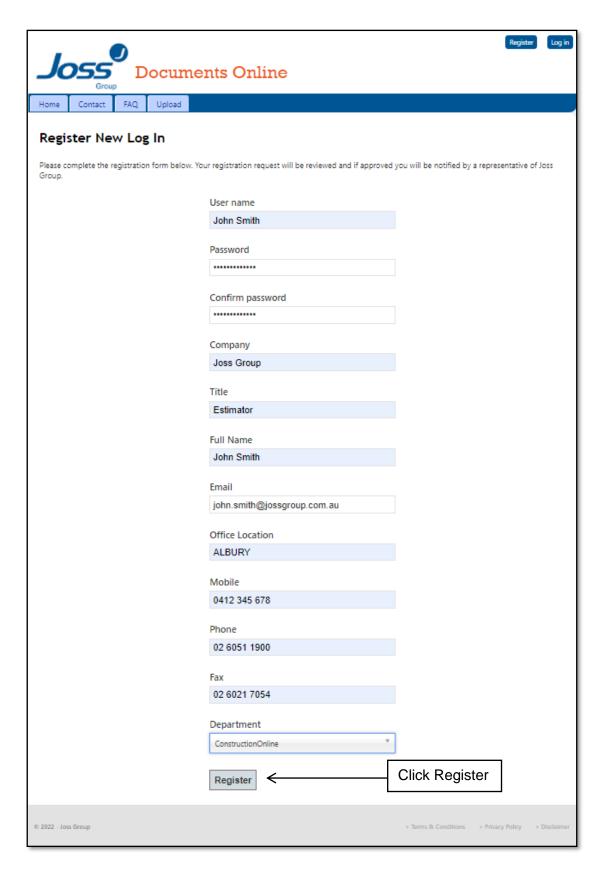

#### Registration

The Register button top right of screen or the register hyperlink under the will take you to the required screen to complete registration (see image on next page). On completion of all fields, click register.

Should there be errors you will be notified as per below – correct and click register.

On successful registration account status will be inactive.

Joss will verify information and approve registration. Should Joss have any queries, the phone number/s provided will be contacted. Following verification, the company representative/s will have access to Documents Online at the next log in.