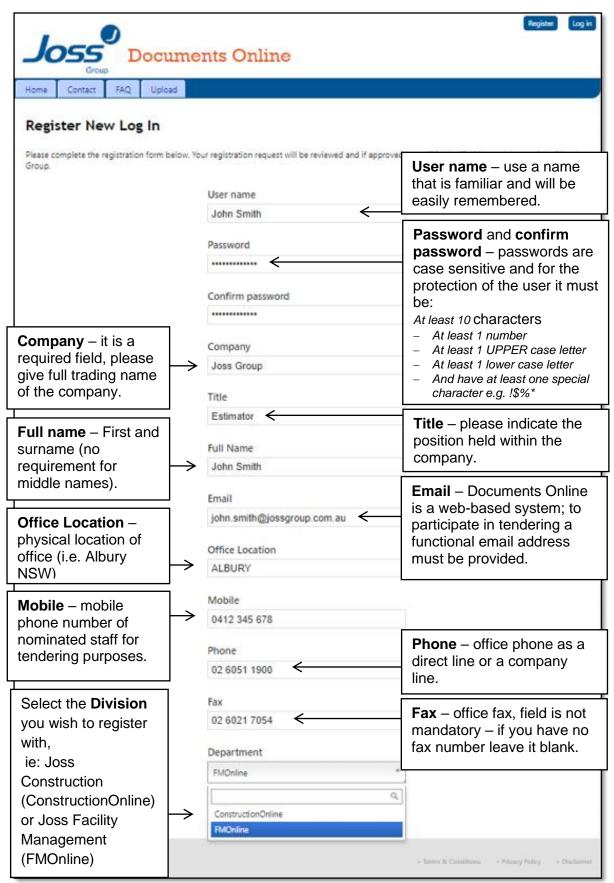

#### Registration

The Register button top right of screen or the register hyperlink under the will take you to the required screen to complete registration (see image on next page). On completion of all fields, click register.

Should there be errors you will be notified as per below – correct and click register.

On successful registration account status will be inactive.

Joss will verify information and approve registration. Should Joss have any queries, the phone number/s provided will be contacted. Following verification, the company representative/s will have access to Documents Online at the next log in.