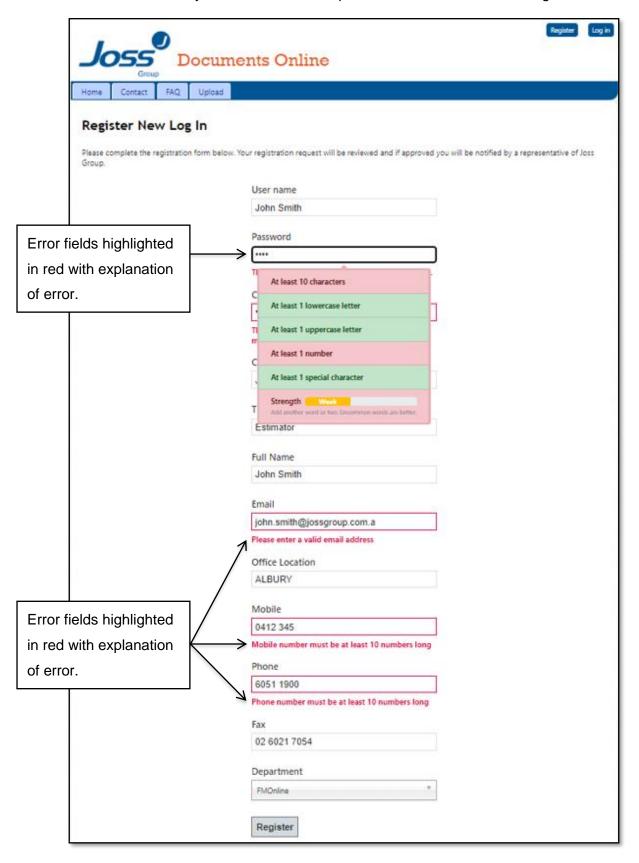

#### Registration

The Register button top right of screen or the register hyperlink under the will take you to the required screen to complete registration (see image on next page). On completion of all fields, click register.

Should there be errors you will be notified as per below – correct and click register.

On successful registration account status will be inactive.

Joss will verify information and approve registration. Should Joss have any queries, the phone number/s provided will be contacted. Following verification, the company representative/s will have access to Documents Online at the next log in.