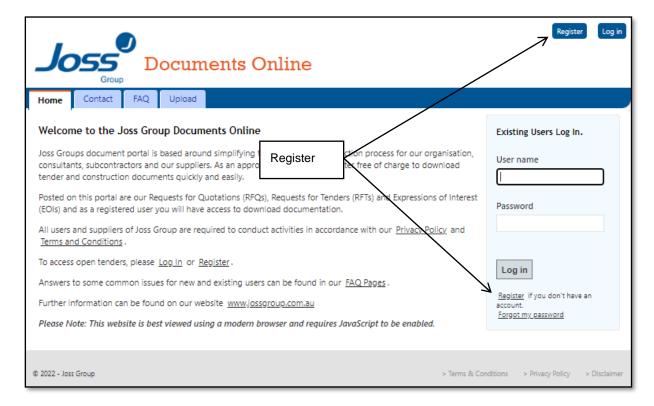

From the home welcome screen a subcontractor, supplier, consultant or client can register to use the **Documents Online** system and log in.

#### Registration

The Register button top right of screen or the register hyperlink under the will take you to the required screen to complete registration (see image on next page). On completion of all fields, click register.