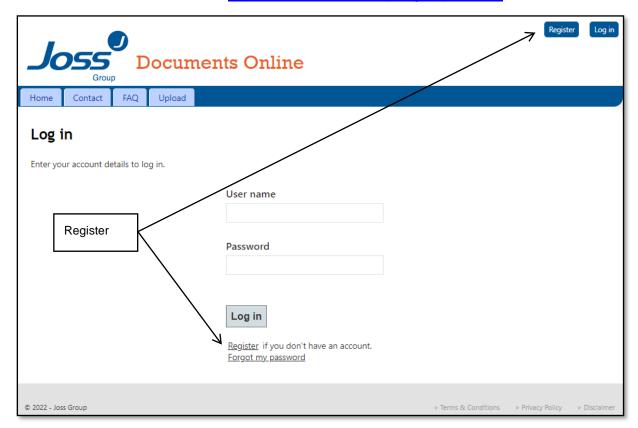

From the home welcome screen a subcontractor, supplier, consultant or client can register to use the **Documents Online** system and log in.

#### Registration

The Register button top right of screen or the register hyperlink under the will take you to the required screen to complete registration (see image on next page). On completion of all fields, click register.