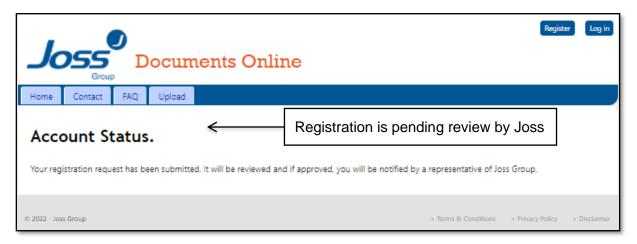

Should there be errors you will be notified as per below – correct and click register.

On successful registration account status will be inactive.

Joss will verify information and approve registration. Should Joss have any queries, the phone number/s provided will be contacted. Following verification, the company representative/s will have access to Documents Online at the next log in.

Please allow one business day for registration approval.